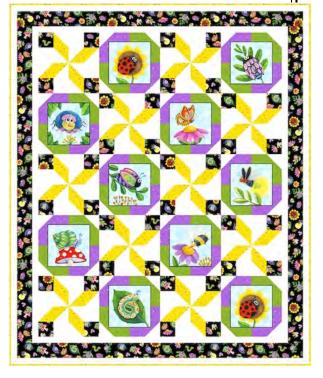

## **Sunny Trails**

49" x 59"

## Materials for Top & Binding

Fabrics from the Insects All Around collection from Elizabeth's Studio

| 2/3 yard    | Insect squares panel | 17009-white |
|-------------|----------------------|-------------|
| 7/8 yard    | Black bug print      | 17009-black |
| 1 1/4 yards | Yellow dots          | 626-yellow  |
| 5/8 yard    | Green dots           | 626-green   |
| 5/8 yard    | Purple dots          | 626-purple  |
| 1 3/4 yards | White tonal or solid |             |