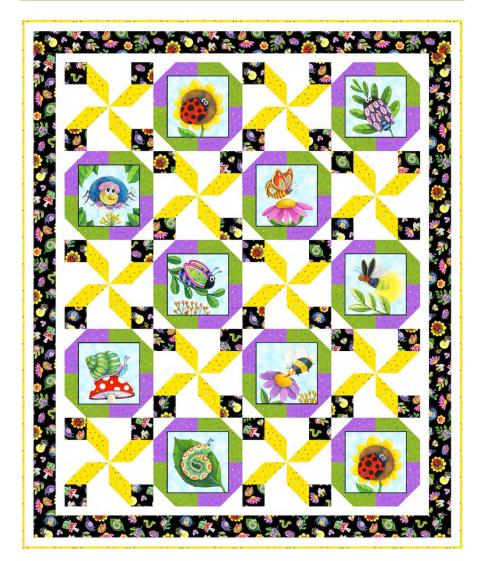

## **Sunny Trails**

49" x 59"

## Materials for Top & Binding

Fabrics from the Insects All Around collection from Elizabeth's Studio

| 2/3 yard    | Insect squares panel | 17009-white |
|-------------|----------------------|-------------|
| 7/8 yard    | Black bug print      | 17009-black |
| 1 1/4 yards | Yellow dots          | 626-yellow  |
| 5/8 yard    | Green dots           | 626-green   |
| 5/8 yard    | Purple dots          | 626-purple  |
| 1 3/4 yards | White tonal or solid |             |